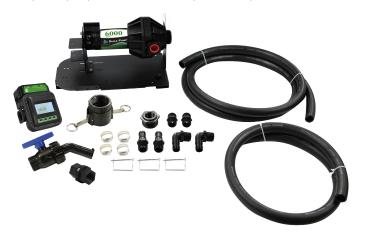

## How It Works

- Turn meter screen on by pressing any button, the "Power" light will be on if connected to power.
- 2 Press Auto
- 3 Set Amount
- Press Start (this puts meter into Auto-Batch mode, "Run" light will come on)
- The pump will begin to dispense fluid and automatically shuts off when complete
- Intuitive interface allows for the selection of manual or automatic operation with the flip of a switch
- High-flow pump with up to 18GPM/68LPM flow rate
- Optimized for repeatable batching; returns to the last volume amount dispensed
- 100% moisture-sealed circuitry
- Includes Dura-Meter<sup>™</sup> with impact resistant Lexan<sup>™</sup> faceplate
- Available in 12 Volt or 110 Volt, and EPDM, Viton® or Silicone options
- Measures in gallons, liters and ounces
- Includes a 2-year Warranty & Maintenance Program

| ORDERING INFORMATION       |                             |
|----------------------------|-----------------------------|
| 12 VOLT                    | 110 VOLT                    |
| DPABS-6318V-12<br>Viton®   | DPABS-6318V-110<br>Viton®   |
| DPABS-6318E-12<br>EPDM     | <b>DPABS-6318E-110</b> EPDM |
| DPABS-6318S-12<br>Silicone | DPABS-6318S-110<br>Silicone |