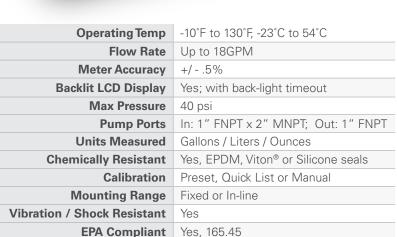

## PRODUCT SPECIFICATIONS

Always turn pump off and disconnect system from power when not in use.