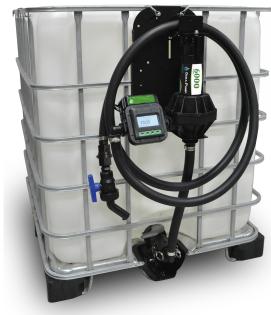

**DURA AUTO-BATCH** EASY CADDY

## How It Works

- Turn meter screen on by pressing any button, the "Power" light will be on if connected to power.
- 2 Press Auto
- 3 Set Amount
- Press Start (this puts meter into Auto-Batch mode, "Run" light will come on)
- The pump will begin to dispense fluid and automatically shuts off when complete
- Intuitive interface allows for the selection of manual or automatic operation with the flip of a switch
- High-flow pump with up to 18GPM/68LPM flow rate
- Optimized for repeatable batching; returns to the last volume amount dispensed
- 100% moisture-sealed circuitry
- Includes Dura-Meter<sup>™</sup> with impact resistant Lexan<sup>™</sup> faceplate
- Available in 12 Volt or 110 Volt, and EPDM, Viton® or Silicone options
- Measures in gallons, liters and ounces
- Includes a 2-year Warranty & Maintenance Program