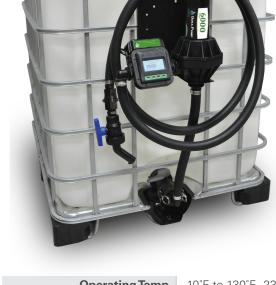

**DURA AUTO-BATCH** EASY CADDY

## How It Works

- Turn meter screen on by pressing any button, the "Power" light will be on if connected to power.
- 2 Press Auto
- 3 Set Amount
- Press Start (this puts meter into Auto-Batch mode, "Run" light will come on)
- The pump will begin to dispense fluid and automatically shuts off when complete
- Intuitive interface allows for the selection of manual or automatic operation with the flip of a switch
- High-flow pump with up to 18GPM/68LPM flow rate
- Optimized for repeatable batching; returns to the last volume amount dispensed
- 100% moisture-sealed circuitry
- Includes Dura-Meter<sup>™</sup> with impact resistant Lexan<sup>™</sup> faceplate
- Available in 12 Volt or 110 Volt, and EPDM, Viton® or Silicone options
- Measures in gallons, liters and ounces
- Includes a 2-year Warranty & Maintenance Program