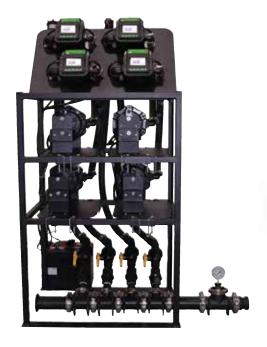

### DURA **AUTO-BATCH**CONTROL VALVE

The Dura Auto-Batch™ Control Valve system can be retrofitted to your venturi chemical inductor cone system. It allows for batching of multiple chemicals by using our Auto-Batch™ Meter, that controls the Banjo EVX® electric ball valve.