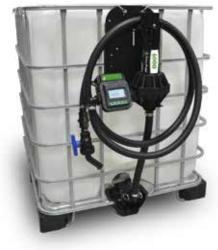

#### DURA **AUTO-BATCH**<sup>™</sup> EASY CADDY

The Dura Auto-Batch™ Easy Caddy helps automate filling from tanks, totes or drums. The Easy Caddy can be mounted on the top or side of a tote or on the ground for versatility.