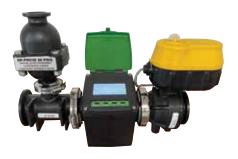

#### **AUTO-BATCH**™ HIGH-FLOW SYSTEM

The Dura Auto-Batch™ High-Flow System is an automated meter for a carrier fill system. It allows for easy and efficient metering of fluids from one place to another.