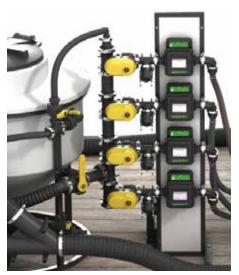

### DURA **AUTO-BATCH**CONTROL VALVE

The Dura Auto-Batch™ Control Valve system can be retrofitted to your venturi chemical inductor cone system. It allows for batching of multiple chemicals by using our Auto-Batch™ Meter, that controls the Banjo EVX® electric ball valve.