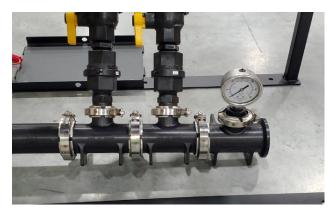

Shown with

- (4) Auto-Batch Direct Injection
- (4) 2" Kits and
- (1) 2" Gauge Kit

## **Assembly Steps for 2" Auto-Batch™ Direct Injection System**

- **1.** Unpack DI Frame from box.
- **2.** Assemble Meter Dashboard to frame using the 4 Hex bolts and nuts.
- **3.** Insert 2 tube caps on front corners of the frame.
- **4.** Place Battery Plate on left rear side of the frame, tighten with 2 Hex nuts. (12 volt systems)
- **5.** Unpack Pump System(s).
- **6.** Using Instruction sheet from the DP-AB001 Accessory Bag (included in the pump box), plumb the pump.
- **7.** Place pump into the Direct Injection frame, secure using 3 snap pins **a**. Two in front, one in the rear.
- **8.** Attach **B** to outlet of the meter.
- **9.** Attach either **C** or **D** to **B**.
  - a. For position 1 and 2 on dashboard, use C.
  - b. For position 3 and 4 on dashboard, use **D**.
- **10.** Attach 1" Elbow Hose Barb **b** to the inlet of the meter.
- **11.** Attach meter to the Meter Dashboard using 4 Torx screws **R**.
- **12.** Insert **S** between pump power cord and the meter power cord. (12 volt systems)
- 13. Attach E to C or D.
- **14.** Attach **F** to the top of **E**.
- 15. Place G on top of F.
- **16.** Insert **H** into bottom of the **E**.
- **17.** Attach **A** from inlet of meter **b** to outlet of pump **b**. Tighten with clamps **i**. Can cut hose to length.
- **18.** Starting from Manifold
  - Attach O to L using parts M & N.
  - Attach 1" Check Valve v, make sure arrow on check valve points toward O.
  - Attach 1" Poly Nipple w to Check Valve v.
  - Attach Ball Valve K
  - Attach J to K.
  - Attach I to J.
- **19.** To attach Gauge kit to Manifold
  - Attach O to OO using parts P & Q.
  - Attach **TT** to **OO** using parts **MM** & **NN**.
  - Attach **UU** to **TT**.
  - Attach PP and QQ to outlet of OO.
- **20.** Attach 1" hose from bottom of **E** to manifold, tighten with clamps **I**.
- **21.** Attach long power cord from meter to battery. (12 volt systems)