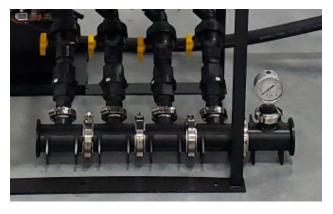

## **Assembly Steps for 2" Auto-Batch™ Direct Injection System**

- **1.** Unpack DI Frame from box.
- **2.** Assemble Meter Dashboard to frame using the 4 Hex bolts and nuts.
- **3.** Insert 2 tube caps on front corners of the frame.
- **4.** Place Battery Plate on left rear side of the frame, tighten with 2 Hex nuts. (12 volt systems)
- **5.** Unpack Pump System(s).
- **6.** Using Instruction sheet from the DP-AB001 Accessory Bag (included in the pump box), plumb the pump.
- **7.** Place pump into the Direct Injection frame, secure using 3 snap pins **a**. Two in front, one in the rear.
- **8.** Attach **B** to outlet of the meter.
- **9.** Attach either **C** or **D** to **B**.
  - a. For position 1 and 2 on dashboard, use C.
  - b. For position 3 and 4 on dashboard, use **D**.
- **10.** Attach 1" Elbow Hose Barb **b** to the inlet of the meter.
- **11.** Attach meter to the Meter Dashboard using 4 Torx screws **R**.
- **12.** Insert **S** between pump power cord and the meter power cord. (12 volt systems)
- 13. Attach E to C or D.
- **14.** Attach **F** to the top of **E**.
- 15. Place G on top of F.
- **16.** Insert **H** into bottom of the **E**.
- **17.** Attach **A** from inlet of meter **b** to outlet of pump **b**. Tighten with clamps **i**. Can cut hose to length.
- **18.** Starting from Manifold
  - Attach O to L using parts M & N.
  - Attach 1" Check Valve v, make sure arrow on check valve points toward O.
  - Attach 1" Poly Nipple w to Check Valve v.
  - Attach Ball Valve K
  - Attach J to K.
  - Attach I to J.
- **19.** To attach Gauge kit to Manifold
  - Attach O to OO using parts P & Q.
  - Attach **TT** to **OO** using parts **MM** & **NN**.
  - Attach **UU** to **TT**.
  - Attach PP and QQ to outlet of OO.
- **20.** Attach 1" hose from bottom of **E** to manifold, tighten with clamps **I**.
- **21.** Attach long power cord from meter to battery. (12 volt systems)