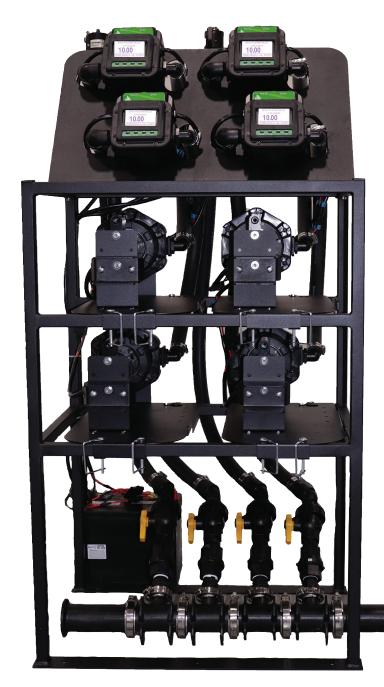

Shown with

- (4) Auto-Batch Direct Injection
- (4) 2" Kits and
- (1) 2" Gauge Kit

### NOTICE

- Always turn pump off and disconnect system from power when not in use.
  Never leave unattended while in use.
- Always close manual valves at the bottom of the system when not in use.

| SYSTEM CONTAINS                  |                                      |  |  |
|----------------------------------|--------------------------------------|--|--|
| QTY                              | DESCRIPTION                          |  |  |
| 1-4                              | Dura Auto-Batch™<br>Direct Injection |  |  |
| <b>1-4</b><br>1 PER<br>DURA-ABS™ | 2" Accessory Kit                     |  |  |
| 1                                | 2" Gauge Kit                         |  |  |
| 1                                | DI Frame                             |  |  |

## **Assembly Steps for 2" Auto-Batch™ Direct Injection System**

- **1.** Unpack DI Frame from box.
- **2.** Assemble Meter Dashboard to frame using the 4 Hex bolts and nuts.
- **3.** Insert 2 tube caps on front corners of the frame.
- **4.** Place Battery Plate on left rear side of the frame, tighten with 2 Hex nuts. (12 volt systems)
- **5.** Unpack Pump System(s).
- **6.** Using Instruction sheet from the DP-AB001 Accessory Bag (included in the pump box), plumb the pump.
- **7.** Place pump into the Direct Injection frame, secure using 3 snap pins **a**. Two in front, one in the rear.
- **8.** Attach **B** to outlet of the meter.
- **9.** Attach either **C** or **D** to **B**.
  - a. For position 1 and 2 on dashboard, use C.
  - b. For position 3 and 4 on dashboard, use **D**.
- **10.** Attach 1" Elbow Hose Barb **b** to the inlet of the meter.
- **11.** Attach meter to the Meter Dashboard using 4 Torx screws **R**.
- **12.** Insert **S** between pump power cord and the meter power cord. (12 volt systems)
- 13. Attach E to C or D.
- **14.** Attach **F** to the top of **E**.
- 15. Place G on top of F.
- **16.** Insert **H** into bottom of the **E**.
- **17.** Attach **A** from inlet of meter **b** to outlet of pump **b**. Tighten with clamps **i**. Can cut hose to length.
- **18.** Starting from Manifold
  - Attach O to L using parts M & N.
  - Attach 1" Check Valve v, make sure arrow on check valve points toward O.
  - Attach 1" Poly Nipple w to Check Valve v.
  - Attach Ball Valve K
  - Attach J to K.
  - Attach I to J.
- **19.** To attach Gauge kit to Manifold
  - Attach O to OO using parts P & Q.
  - Attach **TT** to **OO** using parts **MM** & **NN**.
  - Attach **UU** to **TT**.
  - Attach PP and QQ to outlet of OO.
- **20.** Attach 1" hose from bottom of **E** to manifold, tighten with clamps **I**.
- **21.** Attach long power cord from meter to battery. (12 volt systems)