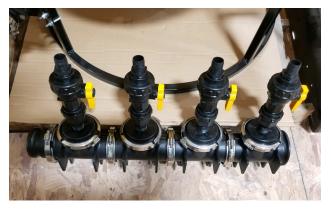

Shown with

- (4) Auto-Batch Direct Injection
- (4) 2" Kits and
- (1) 2" Gauge Kit

## **Assembly Steps for 2" Auto-Batch™ Direct Injection System**

- **1.** Unpack DI Frame from box.
- **2.** Assemble Meter Dashboard to frame using the 4 Hex bolts and nuts.
- **3.** Insert 2 tube caps on front corners of the frame.
- **4.** Place Battery Plate on left rear side of the frame, tighten with 2 Hex nuts. (12 volt systems)
- **5.** Unpack Pump System(s).
- **6.** Using Instruction sheet from the DP-AB001 Accessory Bag (included in the pump box), plumb the pump.
- **7.** Place pump into the Direct Injection frame, secure using 3 snap pins **a**. Two in front, one in the rear.
- **8.** Attach **B** to outlet of the meter.
- **9.** Attach either **C** or **D** to **B**.
  - a. For position 1 and 2 on dashboard, use C.
  - b. For position 3 and 4 on dashboard, use **D**.
- **10.** Attach 1" Elbow Hose Barb **b** to the inlet of the meter.
- **11.** Attach meter to the Meter Dashboard using 4 Torx screws **R**.
- **12.** Insert **S** between pump power cord and the meter power cord. (12 volt systems)
- 13. Attach E to C or D.
- **14.** Attach **F** to the top of **E**.
- 15. Place G on top of F.
- **16.** Insert **H** into bottom of the **E**.
- **17.** Attach **A** from inlet of meter **b** to outlet of pump **b**. Tighten with clamps **i**. Can cut hose to length.
- **18.** Starting from Manifold
  - Attach O to L using parts M & N.
  - Attach 1" Check Valve v, make sure arrow on check valve points toward O.
  - Attach 1" Poly Nipple w to Check Valve v.
  - Attach Ball Valve K
  - Attach J to K.
  - Attach I to J.
- **19.** To attach Gauge kit to Manifold
  - Attach O to OO using parts P & Q.
  - Attach **TT** to **OO** using parts **MM** & **NN**.
  - Attach **UU** to **TT**.
  - Attach PP and QQ to outlet of OO.
- **20.** Attach 1" hose from bottom of **E** to manifold, tighten with clamps **I**.
- **21.** Attach long power cord from meter to battery. (12 volt systems)