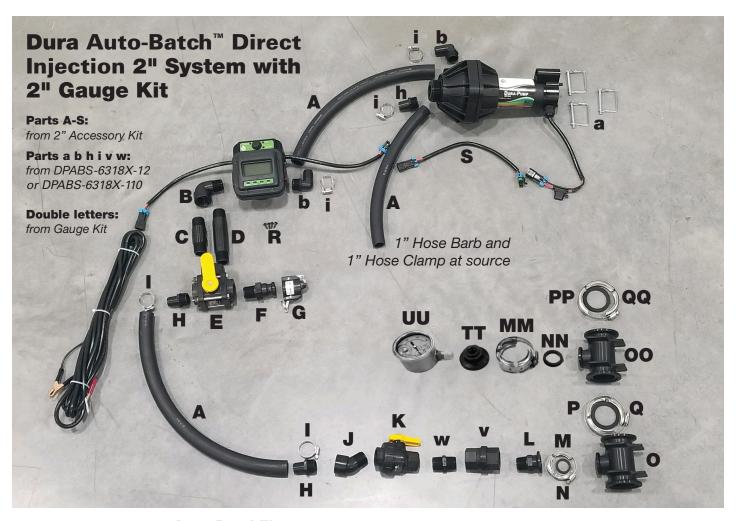

# **Dura Auto-Batch™ Direct Injection 2" Accessory Kit Includes:**

|   | QTY | PART #                       | DESCRIPTION                                   |
|---|-----|------------------------------|-----------------------------------------------|
| A | 5   | DP-T4003                     | 1" EPDM Hose                                  |
| В | 1   | DP-BAN4001                   | 1" Street Elbow – 90-degree                   |
| С | 1   | DP-TMNIP100-4                | 1" x 4" Poly Nipple                           |
| D | 1   | DP-TMNIP100-6                | 1" x 6" Poly Nipple                           |
| E | 1   | V100SL                       | Banjo 1" 3-Way Side Load Poly Valve           |
| F | 1   | DP-TM100F                    | 1" Male Adapter – 1" Male Thread              |
| G | 1   | DP-TM100125CAP               | 1" Cap X Male Adapter Poly Cam Lever Coupling |
| Н | 2   | DP-TM10PHB                   | 1" Poly Hose Barb                             |
| ı | 2   | DP-HC1000                    | 1" Hose Clamp                                 |
| J | 1   | DP-BANSL100-45               | Banjo 1" Poly Street Elbow-45 Degree          |
| K | 1   | DP-TM4002                    | 1" Full Port Valve                            |
| L | 1   | DP-TMM100MPT                 | 1" Flange x 1" Male Thread (NPT)              |
| M | 1   | DP-BANFC100                  | 100 Series 1" Worm Screw Clamp                |
| N | 1   | DP-BANM100G                  | 1" EPDM Manifold Gasket                       |
| 0 | 1   | DP-BANM220100TEE             | 2" Full Port Flanged Tee x 1" Flanged Tee     |
| P | 1   | DP-BANFC220                  | 220 Series 2" Worm Screw Clamp                |
| Q | 1   | DP-TM200G                    | 220 Series 2" Full Port EPDM Gasket           |
| R | 4   | DP-ATF 45x1.63x14.5          | Torx Screw                                    |
| S | 1   | PUMP/METER PIGTAIL DI SYSTEM | Pigtail / Meter-to-Pump (for 12 volt systems) |

#### **Dura Auto-Batch™ Direct Injection 2" Gauge Kit Includes:**

|    | QTY | PART #            | DESCRIPTION                               |
|----|-----|-------------------|-------------------------------------------|
| MM | 1   | DP-BANFC100       | 100 Series 1" Worm Screw Clamp            |
| NN | 1   | DP-BANM100G       | 1" EPDM Manifold Gasket                   |
| 00 | 1   | DP-BANM220100TEE  | 2" Full Port Flanged Tee x 1" Flanged Tee |
| PP | 1   | DP-BANFC220       | 220 Series 2" Worm Screw Clamp            |
| QQ | 1   | DP-BTM200G        | 220 Series 2" Full Port EPDM Gasket       |
| TT | 1   | DP-TMM100PLG025   | 1" Flange plug with 1/4" FPT              |
| UU | 1   | DP-P4045 DI-Gauge | Pressure Gauge, 30 PSI Max 2 1/2"         |

## **Assembly Steps for 2" Auto-Batch™ Direct Injection System**

- **1.** Unpack DI Frame from box.
- **2.** Assemble Meter Dashboard to frame using the 4 Hex bolts and nuts.
- **3.** Insert 2 tube caps on front corners of the frame.
- **4.** Place Battery Plate on left rear side of the frame, tighten with 2 Hex nuts. (12 volt systems)
- **5.** Unpack Pump System(s).
- **6.** Using Instruction sheet from the DP-AB001 Accessory Bag (included in the pump box), plumb the pump.
- **7.** Place pump into the Direct Injection frame, secure using 3 snap pins **a**. Two in front, one in the rear.
- **8.** Attach **B** to outlet of the meter.
- **9.** Attach either **C** or **D** to **B**.
  - a. For position 1 and 2 on dashboard, use C.
  - b. For position 3 and 4 on dashboard, use **D**.
- **10.** Attach 1" Elbow Hose Barb **b** to the inlet of the meter.
- **11.** Attach meter to the Meter Dashboard using 4 Torx screws **R**.
- **12.** Insert **S** between pump power cord and the meter power cord. (12 volt systems)
- 13. Attach E to C or D.
- **14.** Attach **F** to the top of **E**.
- 15. Place G on top of F.
- **16.** Insert **H** into bottom of the **E**.
- **17.** Attach **A** from inlet of meter **b** to outlet of pump **b**. Tighten with clamps **i**. Can cut hose to length.
- **18.** Starting from Manifold
  - Attach O to L using parts M & N.
  - Attach 1" Check Valve v, make sure arrow on check valve points toward O.
  - Attach 1" Poly Nipple w to Check Valve v.
  - Attach Ball Valve K
  - Attach J to K.
  - Attach I to J.
- **19.** To attach Gauge kit to Manifold
  - Attach O to OO using parts P & Q.
  - Attach **TT** to **OO** using parts **MM** & **NN**.
  - Attach **UU** to **TT**.
  - Attach PP and QQ to outlet of OO.
- **20.** Attach 1" hose from bottom of **E** to manifold, tighten with clamps **I**.
- **21.** Attach long power cord from meter to battery. (12 volt systems)