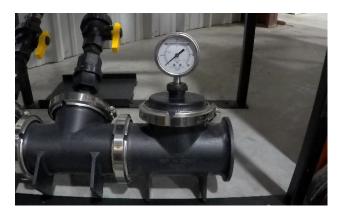

#### **Dura Auto-Batch™ Direct Injection 2" Gauge Kit Includes:**

|    | QTY | PART #            | DESCRIPTION                               |
|----|-----|-------------------|-------------------------------------------|
| MM | 1   | DP-BANFC100       | 100 Series 1" Worm Screw Clamp            |
| NN | 1   | DP-BANM100G       | 1" EPDM Manifold Gasket                   |
| 00 | 1   | DP-BANM220100TEE  | 2" Full Port Flanged Tee x 1" Flanged Tee |
| PP | 1   | DP-BANFC220       | 220 Series 2" Worm Screw Clamp            |
| QQ | 1   | DP-BTM200G        | 220 Series 2" Full Port EPDM Gasket       |
| TT | 1   | DP-TMM100PLG025   | 1" Flange plug with 1/4" FPT              |
| UU | 1   | DP-P4045 DI-Gauge | Pressure Gauge, 30 PSI Max 2 1/2"         |