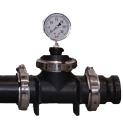

#### **Dura Auto-Batch™ Direct Injection 2" Gauge Kit Includes:**

|    | QTY | PART #            | DESCRIPTION                               |
|----|-----|-------------------|-------------------------------------------|
| MM | 1   | DP-BANFC100       | 100 Series 1" Worm Screw Clamp            |
| NN | 1   | DP-BANM100G       | 1" EPDM Manifold Gasket                   |
| 00 | 1   | DP-BANM220100TEE  | 2" Full Port Flanged Tee x 1" Flanged Tee |
| PP | 1   | DP-BANFC220       | 220 Series 2" Worm Screw Clamp            |
| QQ | 1   | DP-BTM200G        | 220 Series 2" Full Port EPDM Gasket       |
| TT | 1   | DP-TMM100PLG025   | 1" Flange plug with 1/4" FPT              |
| UU | 1   | DP-P4045 DI-Gauge | Pressure Gauge, 30 PSI Max 2 1/2"         |