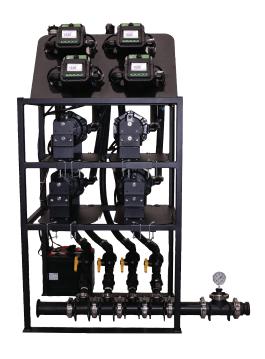

# DURA **AUTO-BATCH**™ DIRECT INJECTION

The Dura Auto-Batch™ Direct Injection works by direct injecting herbicides into the carrier flow while filling the sprayer.