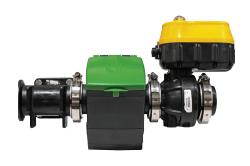

#### **AUTO-BATCH**<sup>™</sup> HIGH-FLOW METER

The Dura Auto-Batch<sup>TM</sup> High-Flow Meter is an automated meter for a carrier fill system. It allows for easy and efficient metering of fluids from one place to another.