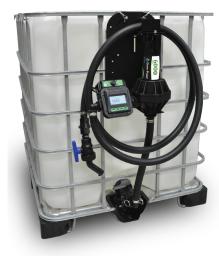

### DURA **AUTO-BATCH**<sup>™</sup> EASY CADDY

The Dura Auto-Batch™ Easy Caddy helps automate filling from tanks, totes or drums. The Easy Caddy can be mounted on the top or side of a tote or on the ground for versatility.