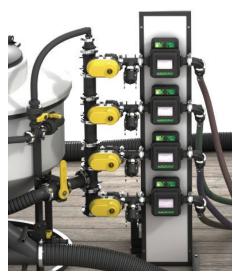

## DURA **AUTO-BATCH**CONTROL VALVE

The Dura Auto-Batch™ Control Valve system can be retrofitted to your venturi chemical inductor cone system. It allows for batching of multiple chemicals by using our Auto-Batch™ Meter, that controls the Banjo EVX® electric ball valve.