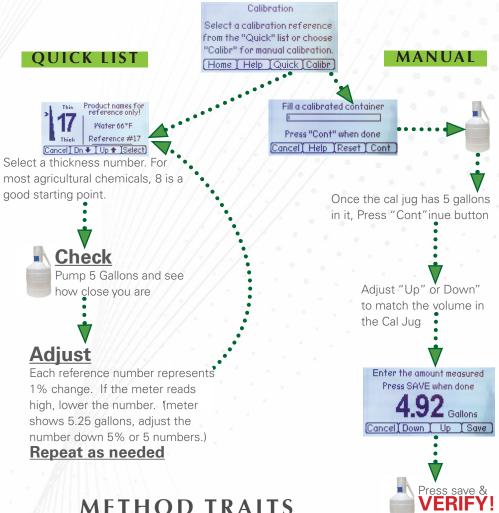

# **CALIBRATION**

NOTE: Use a primed system. Verify your calibration. Fluid viscosity changes with temperature.

### METHOD TRAITS

### **QUICK LIST**

 Number is the same across any Dura-Meter, great for fleet use

### MANUAL

- Most accurate
- Usually only takes one attempt
- Adjustable to compensate for different measurement containers; 2.5-7 Gallon range

©2015 Dura Products, Inc.

## 5 SAVED CALIBRATIONS

This meter is equipped with the ability to save and recall five different manual calibrations. Always be aware of the cal factor or Fluid # being used and **VERIFY!** 

SAVING:

Manually calibrate. After pressing "Cont", you will be prompted to enter the fluid # where you want the calibration stored.

Choose a PreCal Number to save your fluid calibration #

(Fluid 1 ) Fluid 2 | Fluid 3 | Next

**RECALLING:** 

Hold down the "Cal" button. Select "PreCal" and then the Fluid #

Home [PreCal] Quick [Calibr]

**NOTE:** Always turn pump switch OFF when system is not being used or is unattended. Failure to do so can result in unwanted fluid being dispensed.