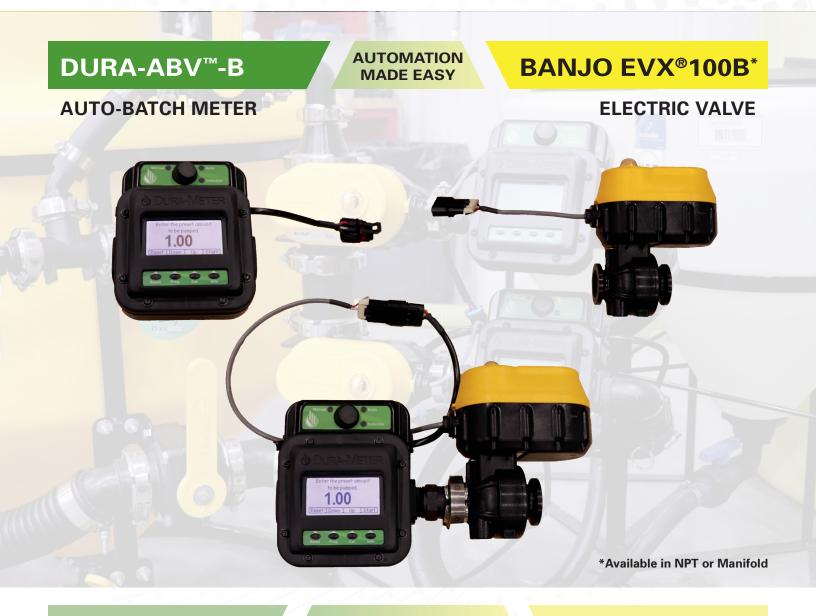

## SIMPLE

- / Join factory installed electric connectors
- / Plumb valve to Auto-Batch
- / Select volume desired
- / Press START
- / Banjo EVX® Valve will open, fluid is measured and valve automatically closes upon completion

# How It Works

- 1 Select the volume desired
- 2 Press START
- 3 Banjo EVX<sup>®</sup> Valve will open, fluid is measured and valve automatically closes upon completion

Video available at www.DuraProducts.com/videos