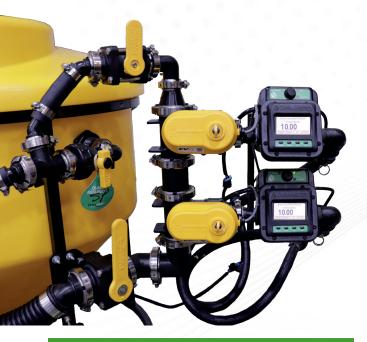

## **ECONOMICAL**

- / Consists of a Dura-ABV<sup>™</sup> and Banjo EVX<sup>®</sup> Valve
- / No sophisticated wiring, PLC or plumbing
- / Multiple units can be used in manifold application
- / Ideally suited with venturi driven chemical handling system