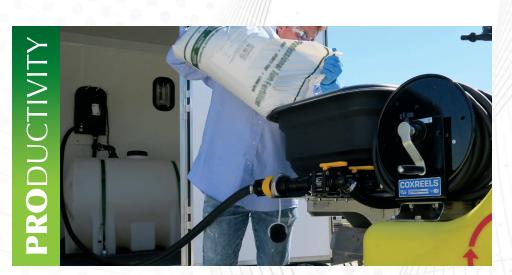

- / A high flow Dura-Pump<sup>™</sup> and singular fill point provides faster fill times and efficiencies.
- / Quickly connect the Dry Poppet, then flip the pump's switch.
- / The sprayer is filled up to 15GPM, while the applicator can multi-task without concern of environmental or personal herbicide exposure.

# **DURA-PROfill**<sup>™</sup> Turf sprayer Closed-Fill system Designed for the **PRO**

BE A PRO…use a Dura-PROfill™

supply tank.

SPRAY

/ The system is designed to easily recirculate product in the

/ Recirculation ensures optimal mixture for the best application.