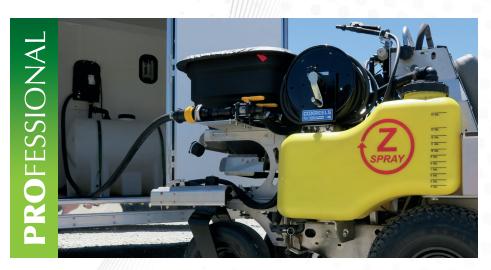

# **DURA-PROfill**<sup>™</sup> Turf sprayer **Closed-Fill system** Designed for the **PRO**

ORDERING INFORMATION WITHOUT METER DPSP-4012V 12 Volt Manufactured with Viton® seals

www.DuraProducts.com Arcadia, IN 46030 | (855) 502-3872

- / A singular fill point with a closed system connection yields drip-free transfer of a product.
- / Float valves ensure tanks fill completely and will not overfill.
- / The applicator and environment are protected from off-target chemical exposure.

- / A high flow Dura-Pump<sup>™</sup> and singular fill point provides faster fill times and efficiencies.
- / Quickly connect the Dry Poppet, then flip the pump's switch.
- / The sprayer is filled up to 15GPM, while the applicator can multi-task without concern of environmental or personal herbicide exposure.