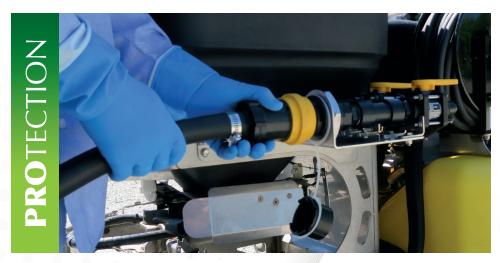

- / A singular fill point with a closed system connection yields drip-free transfer of a product.
- / Float valves ensure tanks fill completely and will not overfill.
- / The applicator and environment are protected from off-target chemical exposure.

/ A closed-fill system is the hallmark of good stewardship, compliance and the epitome of professionalism.

/ Responsible business practices and a professional image pay dividends through customer retention and referrals.