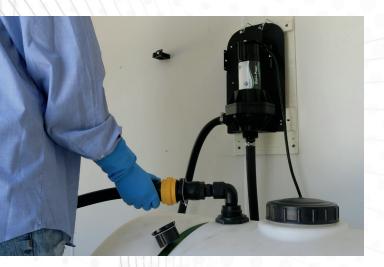

# **DURA-PROfill**<sup>™</sup> Turf sprayer Closed-Fill system Designed for the **PRO**

BE A PRO…use a Dura-PROfill™

supply tank.

SPRAY

/ The system is designed to easily recirculate product in the

/ Recirculation ensures optimal mixture for the best application.

/ A closed-fill system is the hallmark of good stewardship, compliance and the epitome of professionalism.

/ Responsible business practices and a professional image pay dividends through customer retention and referrals.