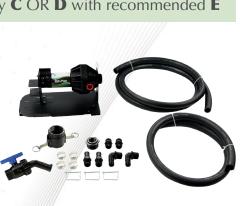

# A DURA-PUMP<sup>™</sup> EASY CADDY

High flow Dura-Pump<sup>™</sup> pumping system provides multiple mounting capabilities.

#### Pumping system contains:

- / 1" x 12ft EPDM discharge hose
- / 1" x 5ft EPDM suction hose
- / 2" Camlock with hose barbs and clamps
- / Ball valve nozzle
- / Dura-Meter™ (optional)

# ORDERING INFORMATION WITHOUT METER DPE-4012V 12 Volt Manufactured with Viton® seals