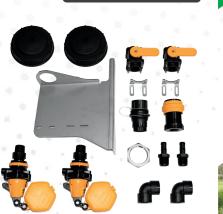

#### Kit contains:

- / 2 x Full port valves
- / 2 x Float valves
- / Stainless steel mounts
- / Drip free connector (male & female)
- / 3/4" x 9ft chemical hose
- / All required plumbing parts
- / All required hardware

#### ORDERING INFORMATION

DP-AK-ZSPRAY DP-AK-STEELG