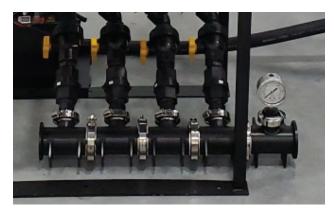

Attach O to OO using parts P & Q.

Attach **TT** to **OO** using parts **MM** & **NN**.

Attach **UU** to **TT**.

- Attach **PP** and **QQ** to outlet of **OO**.
- 20. Attach 1" hose from bottom of E to manifold, tighten with clamps I.
- **21.** Attach long power cord from meter to battery. (12 volt systems)