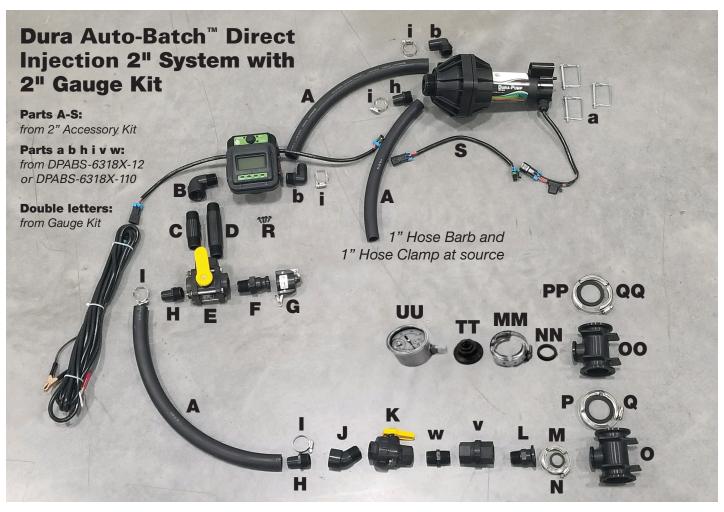

### Dura Auto-Batch<sup>™</sup> Direct Injection 2" Accessory Kit Includes:

|   | QTY | PART #                       | DESCRIPTION                                   |
|---|-----|------------------------------|-----------------------------------------------|
| Α | 5   | DP-T4003                     | 1" EPDM Hose                                  |
| В | 1   | DP-BAN4001                   | 1" Street Elbow – 90-degree                   |
| С | 1   | DP-TMNIP100-4                | 1" x 4" Poly Nipple                           |
| D | 1   | DP-TMNIP100-6                | 1″ x 6″ Poly Nipple                           |
| E | 1   | V100SL                       | Banjo 1" 3-Way Side Load Poly Valve           |
| F | 1   | DP-TM100F                    | 1" Male Adapter – 1" Male Thread              |
| G | 1   | DP-TM100125CAP               | 1" Cap X Male Adapter Poly Cam Lever Coupling |
| н | 2   | DP-TM10PHB                   | 1" Poly Hose Barb                             |
| I | 2   | DP-HC1000                    | 1" Hose Clamp                                 |
| J | 1   | DP-BANSL100-45               | Banjo 1" Poly Street Elbow-45 Degree          |
| К | 1   | DP-TM4002                    | 1" Full Port Valve                            |
| L | 1   | DP-TMM100MPT                 | 1" Flange x 1" Male Thread (NPT)              |
| М | 1   | DP-BANFC100                  | 100 Series 1" Worm Screw Clamp                |
| N | 1   | DP-BANM100G                  | 1" EPDM Manifold Gasket                       |
| 0 | 1   | DP-BANM220100TEE             | 2" Full Port Flanged Tee x 1" Flanged Tee     |
| Р | 1   | DP-BANFC220                  | 220 Series 2" Worm Screw Clamp                |
| ٥ | 1   | DP-TM200G                    | 220 Series 2" Full Port EPDM Gasket           |
| R | 4   | DP-ATF 45x1.63x14.5          | Torx Screw                                    |
| S | 1   | PUMP/METER PIGTAIL DI SYSTEM | Pigtail / Meter-to-Pump (for 12 volt systems) |

#### Dura Auto-Batch<sup>™</sup> Direct Injection 2" Gauge Kit Includes:

|    | QTY | PART #            | DESCRIPTION                               |
|----|-----|-------------------|-------------------------------------------|
| MM | 1   | DP-BANFC100       | 100 Series 1" Worm Screw Clamp            |
| NN | 1   | DP-BANM100G       | 1" EPDM Manifold Gasket                   |
| 00 | 1   | DP-BANM220100TEE  | 2" Full Port Flanged Tee x 1" Flanged Tee |
| PP | 1   | DP-BANFC220       | 220 Series 2" Worm Screw Clamp            |
| QQ | 1   | DP-BTM200G        | 220 Series 2" Full Port EPDM Gasket       |
| тт | 1   | DP-TMM100PLG025   | 1" Flange plug with 1/4" FPT              |
| UU | 1   | DP-P4045 DI-Gauge | Pressure Gauge, 30 PSI Max 2 ½"           |

**NOTE:** Parts from the two Accessory Bags in the Pump System box along with parts from the 2" DI Accessory Kit will be used to assemble entire set-up.

## Assembly Steps for 2" Auto-Batch™ Direct Injection System

- **1.** Unpack DI Frame from box.
- **2.** Assemble Meter Dashboard to frame using the 4 Hex bolts and nuts.
- **3.** Insert 2 tube caps on front corners of the frame.
- 4. Place Battery Plate on left rear side of the frame, tighten with 2 Hex nuts. (12 volt systems)
- **5.** Unpack Pump System(s).
- 6. Using Instruction sheet from the DP-AB001 Accessory Bag (included in the pump box), plumb the pump.
- 7. Place pump into the Direct Injection frame, secure using 3 snap pins a. Two in front, one in the rear.
- **8.** Attach **B** to outlet of the meter.
- **9.** Attach either **C** or **D** to **B**.
  - a. For position 1 and 2 on dashboard, use C.
  - b. For position 3 and 4 on dashboard, use D.
- **10.** Attach 1" Elbow Hose Barb **b** to the inlet of the meter.
- 11. Attach meter to the Meter Dashboard using 4 Torx screws R.
- 12. Insert S between pump power cord and the meter power cord. (12 volt systems)
- **13.** Attach **E** to **C** or **D**.
- **14.** Attach **F** to the top of **E**.
- **15.** Place **G** on top of **F**.
- **16.** Insert **H** into bottom of the **E**.
- 17. Attach A from inlet of meter b to outlet of pump b. Tighten with clamps i. Can cut hose to length.
- **18.** Starting from Manifold
  - Attach O to L using parts M & N.

Attach 1" Check Valve v, make sure arrow on check valve points toward O.

Attach 1" Poly Nipple w to Check Valve v.

Attach Ball Valve  ${\bf K}$ 

Attach **J** to **K**.

Attach I to J.

**19.** To attach Gauge kit to Manifold

Attach O to OO using parts P & Q.

Attach **TT** to **OO** using parts **MM** & **NN**.

Attach **UU** to **TT**.

- Attach **PP** and **QQ** to outlet of **OO**.
- 20. Attach 1" hose from bottom of E to manifold, tighten with clamps I.
- **21.** Attach long power cord from meter to battery. (12 volt systems)