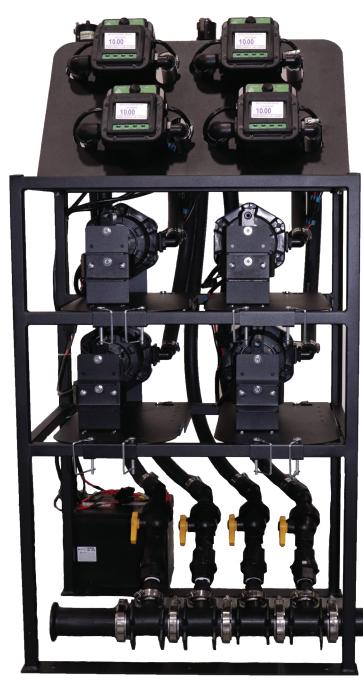

Shown with (4) Auto-Batch Direct Injection (4) 2" Kits and (1) 2" Gauge Kit

## Assembly Steps for 2" Auto-Batch™ Direct Injection System

- **1.** Unpack DI Frame from box.
- **2.** Assemble Meter Dashboard to frame using the 4 Hex bolts and nuts.
- **3.** Insert 2 tube caps on front corners of the frame.
- 4. Place Battery Plate on left rear side of the frame, tighten with 2 Hex nuts. (12 volt systems)
- **5.** Unpack Pump System(s).
- 6. Using Instruction sheet from the DP-AB001 Accessory Bag (included in the pump box), plumb the pump.
- 7. Place pump into the Direct Injection frame, secure using 3 snap pins a. Two in front, one in the rear.
- **8.** Attach **B** to outlet of the meter.
- **9.** Attach either **C** or **D** to **B**.
  - a. For position 1 and 2 on dashboard, use C.
  - b. For position 3 and 4 on dashboard, use D.
- **10.** Attach 1" Elbow Hose Barb **b** to the inlet of the meter.
- 11. Attach meter to the Meter Dashboard using 4 Torx screws R.
- 12. Insert S between pump power cord and the meter power cord. (12 volt systems)
- **13.** Attach **E** to **C** or **D**.
- **14.** Attach **F** to the top of **E**.
- **15.** Place **G** on top of **F**.
- **16.** Insert **H** into bottom of the **E**.
- 17. Attach A from inlet of meter b to outlet of pump b. Tighten with clamps i. Can cut hose to length.
- **18.** Starting from Manifold
  - Attach O to L using parts M & N.