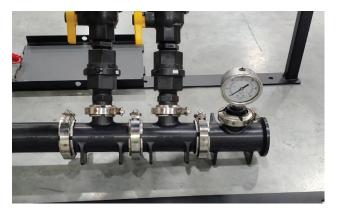

Shown with (4) Auto-Batch Direct Injection (4) 2" Kits and (1) 2" Gauge Kit

Attach O to OO using parts P & Q.

Attach **TT** to **OO** using parts **MM** & **NN**.

Attach **UU** to **TT**.

- Attach **PP** and **QQ** to outlet of **OO**.
- 20. Attach 1" hose from bottom of E to manifold, tighten with clamps I.
- **21.** Attach long power cord from meter to battery. (12 volt systems)