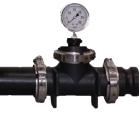

#### Dura Auto-Batch<sup>™</sup> Direct Injection 2" Gauge Kit Includes:

|    | QTY | PART #            | DESCRIPTION                               |
|----|-----|-------------------|-------------------------------------------|
| MM | 1   | DP-BANFC100       | 100 Series 1" Worm Screw Clamp            |
| NN | 1   | DP-BANM100G       | 1" EPDM Manifold Gasket                   |
| 00 | 1   | DP-BANM220100TEE  | 2" Full Port Flanged Tee x 1" Flanged Tee |
| PP | 1   | DP-BANFC220       | 220 Series 2" Worm Screw Clamp            |
| QQ | 1   | DP-BTM200G        | 220 Series 2" Full Port EPDM Gasket       |
| тт | 1   | DP-TMM100PLG025   | 1" Flange plug with 1/4" FPT              |
| UU | 1   | DP-P4045 DI-Gauge | Pressure Gauge, 30 PSI Max 2 ½"           |

Attach O to OO using parts P & Q.

Attach **TT** to **OO** using parts **MM** & **NN**.

Attach **UU** to **TT**.

- Attach **PP** and **QQ** to outlet of **OO**.
- 20. Attach 1" hose from bottom of E to manifold, tighten with clamps I.
- **21.** Attach long power cord from meter to battery. (12 volt systems)