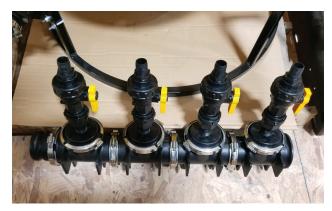

Shown with (4) Auto-Batch Direct Injection (4) 2" Kits and (1) 2" Gauge Kit

### Dura Auto-Batch<sup>™</sup> Direct Injection 2" Accessory Kit Includes:

|   | QTY | PART #                       | DESCRIPTION                                   |
|---|-----|------------------------------|-----------------------------------------------|
| Α | 5   | DP-T4003                     | 1" EPDM Hose                                  |
| В | 1   | DP-BAN4001                   | 1" Street Elbow – 90-degree                   |
| С | 1   | DP-TMNIP100-4                | 1" x 4" Poly Nipple                           |
| D | 1   | DP-TMNIP100-6                | 1″ x 6″ Poly Nipple                           |
| E | 1   | V100SL                       | Banjo 1" 3-Way Side Load Poly Valve           |
| F | 1   | DP-TM100F                    | 1" Male Adapter – 1" Male Thread              |
| G | 1   | DP-TM100125CAP               | 1" Cap X Male Adapter Poly Cam Lever Coupling |
| н | 2   | DP-TM10PHB                   | 1" Poly Hose Barb                             |
| I | 2   | DP-HC1000                    | 1" Hose Clamp                                 |
| J | 1   | DP-BANSL100-45               | Banjo 1" Poly Street Elbow-45 Degree          |
| К | 1   | DP-TM4002                    | 1" Full Port Valve                            |
| L | 1   | DP-TMM100MPT                 | 1" Flange x 1" Male Thread (NPT)              |
| М | 1   | DP-BANFC100                  | 100 Series 1" Worm Screw Clamp                |
| N | 1   | DP-BANM100G                  | 1" EPDM Manifold Gasket                       |
| 0 | 1   | DP-BANM220100TEE             | 2" Full Port Flanged Tee x 1" Flanged Tee     |
| Р | 1   | DP-BANFC220                  | 220 Series 2" Worm Screw Clamp                |
| ٥ | 1   | DP-TM200G                    | 220 Series 2" Full Port EPDM Gasket           |
| R | 4   | DP-ATF 45x1.63x14.5          | Torx Screw                                    |
| S | 1   | PUMP/METER PIGTAIL DI SYSTEM | Pigtail / Meter-to-Pump (for 12 volt systems) |