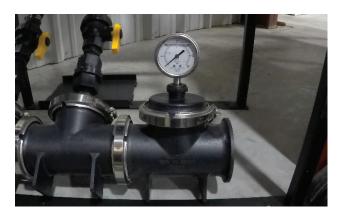

#### Dura Auto-Batch<sup>™</sup> Direct Injection 2" Gauge Kit Includes:

|    | QTY | PART #            | DESCRIPTION                               |
|----|-----|-------------------|-------------------------------------------|
| MM | 1   | DP-BANFC100       | 100 Series 1" Worm Screw Clamp            |
| NN | 1   | DP-BANM100G       | 1" EPDM Manifold Gasket                   |
| 00 | 1   | DP-BANM220100TEE  | 2" Full Port Flanged Tee x 1" Flanged Tee |
| PP | 1   | DP-BANFC220       | 220 Series 2" Worm Screw Clamp            |
| QQ | 1   | DP-BTM200G        | 220 Series 2" Full Port EPDM Gasket       |
| тт | 1   | DP-TMM100PLG025   | 1" Flange plug with 1/4" FPT              |
| UU | 1   | DP-P4045 DI-Gauge | Pressure Gauge, 30 PSI Max 2 ½"           |

Attach O to OO using parts P & Q.

Attach **TT** to **OO** using parts **MM** & **NN**.

Attach **UU** to **TT**.

- Attach **PP** and **QQ** to outlet of **OO**.
- 20. Attach 1" hose from bottom of E to manifold, tighten with clamps I.
- **21.** Attach long power cord from meter to battery. (12 volt systems)